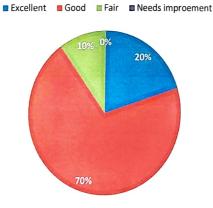

Q6. How would you rate the range of elective from the perspective of your area of expertise and technical development?

| Rating     | Excellent | Good | Fair | Needs Improvement |
|------------|-----------|------|------|-------------------|
| Percentage | 20        | 70   | 10   | 0                 |