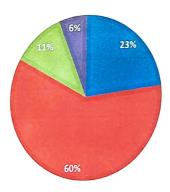

## Q 10. How would you grade the course you studied in relation to your current job?

|            |           | 9.5  |      | N. I Imovement    |
|------------|-----------|------|------|-------------------|
| D 4'       | Excellent | Good | Fair | Needs Improvement |
| Rating     |           |      | 11   | 6                 |
| Percentage | 23        | 60   | 11   |                   |