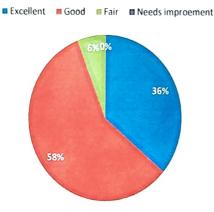

Web: www.marephraem.edu.in, Ph: 04651 - 271111, 273111, Fax: 04651 - 270158, e-mail: marephraem@gmail.com

| Rating     | Excellent | Good | Fair | Needs Improvement |
|------------|-----------|------|------|-------------------|
| Percentage | 36        | 58   | 6    | 0                 |