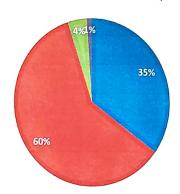

### Q4. How would you evaluate the order of topics whit in a unit?

| Rating     | Excellent | Good | Fair | Needs improvement |
|------------|-----------|------|------|-------------------|
| Percentage | 35        | 60   | 4    | 1                 |