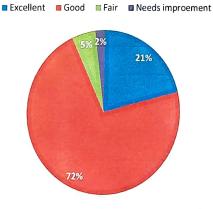

Q8. How would you access the domain used in the design of your experiment in terms of the sustainable of the tool for the domain?

| Rating     | Excellent | Good | Fair | Needs Improvement |
|------------|-----------|------|------|-------------------|
| Percentage | 21        | 72   | 5    | 2                 |

## Q9. How would you assess the experiment in terms of its relevance to the actual application?

| Rating     | Excellent | Good | Fair | Needs Improvement |
|------------|-----------|------|------|-------------------|
| Percentage | 24        | 65   | 9    | 2                 |