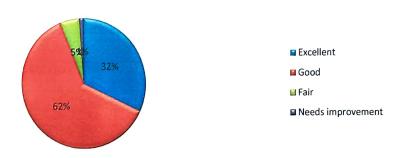

#### Q1. How would you assess the course's relevance to the program?

| Rating     | Excellent | Good | Fair | Needs improvement |
|------------|-----------|------|------|-------------------|
| Percentage | 32        | 62   | 5    | 1                 |