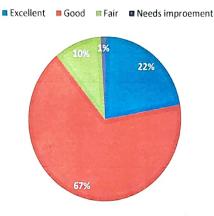

Web: www.marephraem.edu.in, Ph: 04651 - 271111, 273111, Fax: 04651 - 270158, e-mail: marephraem@gmail.com

| Rating     | Excellent | Good | Fair | Needs Improvement |
|------------|-----------|------|------|-------------------|
| Percentage | 22        | 67   | 10   | 1                 |

Q8. How would you access the domain used in the design of your experiment in terms of the sustainable of the tool for the domain?

| Rating     | Excellent | Good | Fair | Needs Improvement |
|------------|-----------|------|------|-------------------|
| Percentage | 21        | 72   | 5    | 2                 |