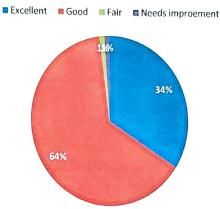

## Q3. How would you grade the course contents in regard to the competencies?

| D - 42     |           |      |      |                   |
|------------|-----------|------|------|-------------------|
| Rating     | Excellent | Good | Fair | Needs improvement |
| Percentage | 34        | 64   | 1    | 1                 |