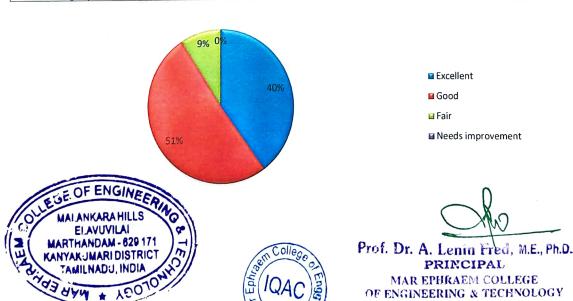

#### O2. How do you rate the program's course structure?

| Rating     | Excellent | Good | Fair | Needs improvement |
|------------|-----------|------|------|-------------------|
| Percentage | 40        | 51   | 9    | 0                 |