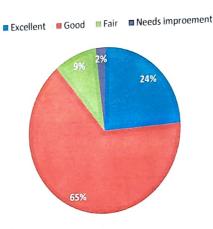

## Q9. How would you assess the experiment in terms of its relevance to the actual application?

| Rating     | Excellent | Good | Fair | Needs Improvement |
|------------|-----------|------|------|-------------------|
| Percentage | 24        | 65   | 9    | 2                 |